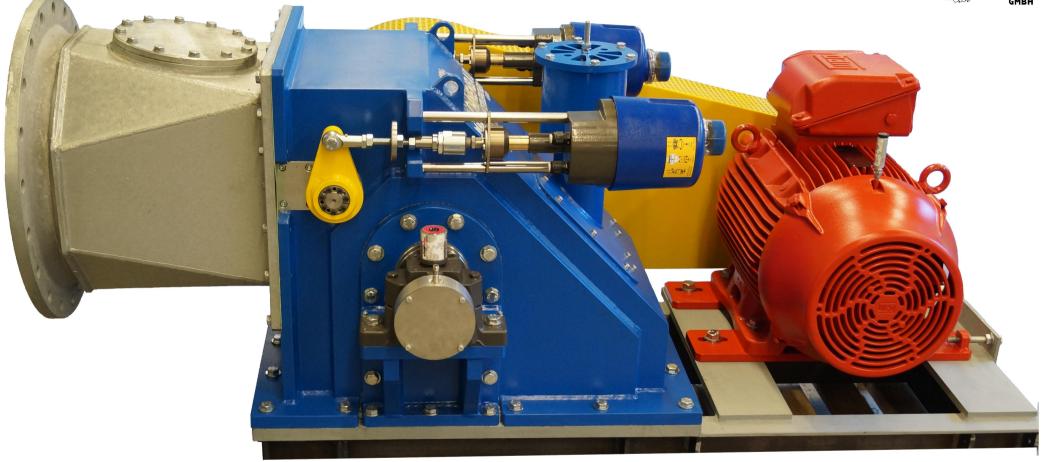

# ECOLINE

We are happily announcing the new series of Maschinenbau Unterlercher`s Crossflowturbine, the ECOLINE. Ready to install solutions from 1 to 100 kW.

### **INFORMATION**

- Available in 16 standard sizes
- Plug & Play-system, simply to install and it is ready to work
- Adjustments to the existing conditions are possible according to customer requirements
- For isolated or parallel usage •
- Controlling and generator included
- Optionally with safety-shutoff device
- 1-cell with the option of 2-cells •
- Impeller diameter 200, 350 or 500 mm
- Comes with detailled installationand operating manual