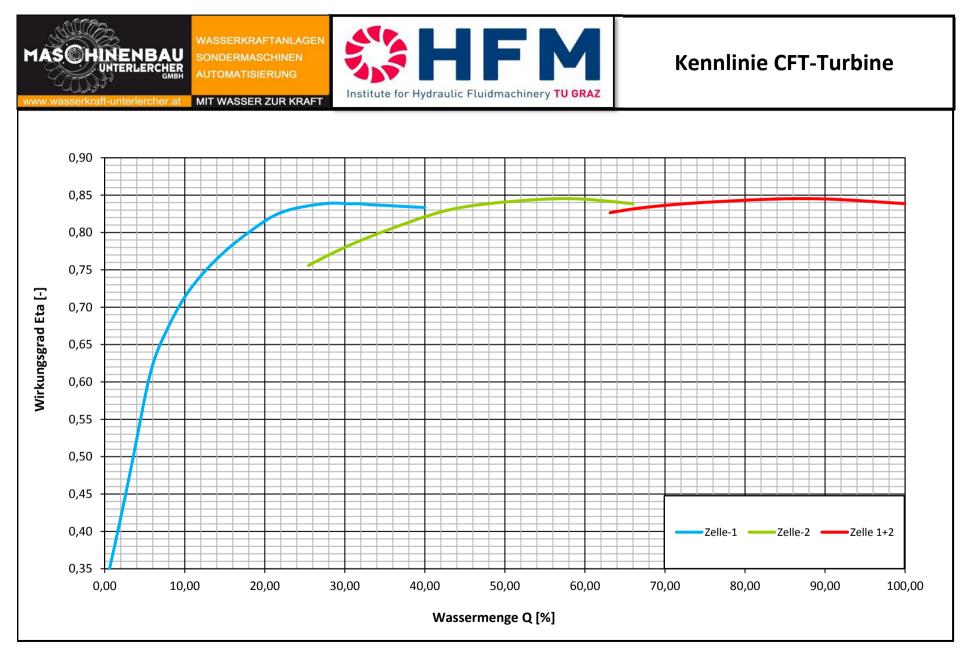

## WHAT IS THE ECOLINE?

It's a Crossflow-turbine with standardized sizes. There are 16 different types of sizes. By cooperation with the Technical University of Graz (TUG) we could improve the degree of efficiency of single-celled and double-celled Crossflow turbines. The big advantage is that we can produce it cheaper than others because of the standardized sizes, the cooperation with the TUG and major experiences in the field of hydro-power.

### **Kennlinie Crossflow-Turbine 2013**

www.wasserkraft-unterlercher.at