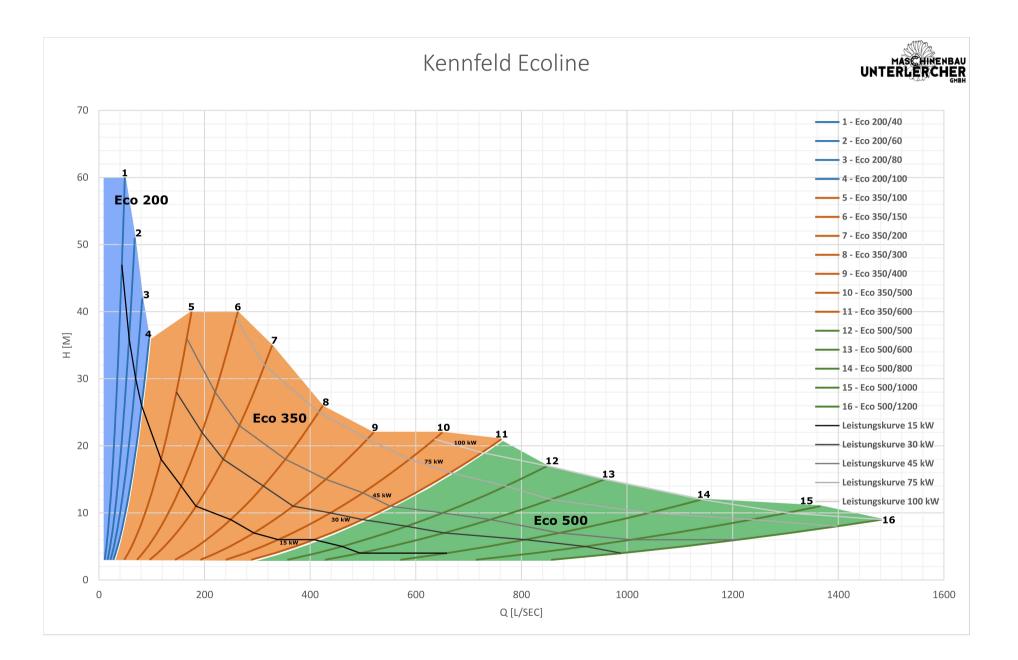

### TYPES OF ECOLINE

### **ECO 200**

The ECO 200 is the smallest turbine. It's used from 3 to 60 meters height of fall and for 10 to 90 liters per second of water volume. There are 4 different types of ECO 200, varying from 40 to 100 mm of cell width.

The ECO 350 is the compact, powerful all-rounder. It's used from 3 to 40 meters height of fall and for 50 to 700 liters per second of water volume. There are 7 different types of ECO 350, varying from 100 to 600 mm of cell width.

### ECO 500

The ECO 500 is the largest turbine mainly used for high level of water volume. It's used from 3 to 20 meters height of fall and for 300 to 1500 liters per second of water volume. There are 5 different types of ECO 500, varying from 500 to 1200 mm of cell width.